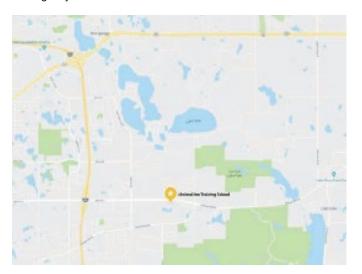

#### Animal Inn

8633 34th Street North - Lake Elmo, MN 55042

#### **DIRECTIONS TO SHOW SITE**

FROM EAST SIDE 494/694/94 INTERSECTION IN WOODBURY/OAKDALE Take Highway 694 North for 3.1 miles to Highway 14 (Old Highway 5). Go East (right) on Highway 14 for 1.9 miles. Animal Inn is on your right. At bottom of driveway the school is the building on your left.

**FROM HIGHWAY 36/HIGHWAY 694** Take Highway 694 South for 2.2 miles. Go East (left) on Highway 14 (Old Highway 5) for 1.9 miles. Animal Inn is on your right. At bottom of driveway the school is the building on your left.